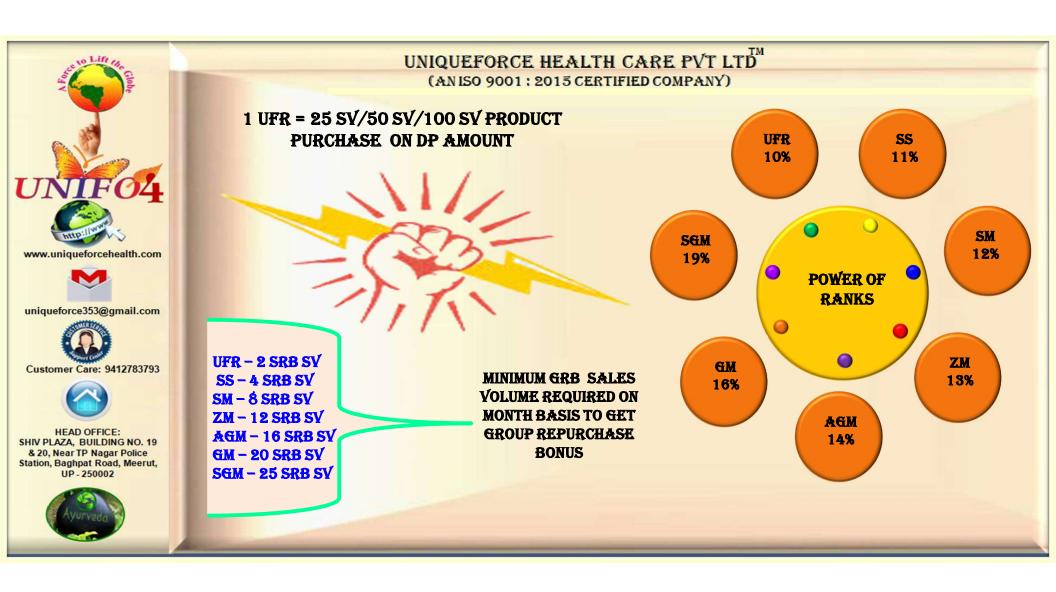

# VOU "UNIQUE MARKETING PLAN"

**TEAM WORK BONUS** 

**RETAIL PROFIT** 

**SELF + GROUP REPURCHASE BONUS** 

- 20% Direct Discount on all products MRP.
- Own choice product purchase.
- ❖ NO PV & BV.
- ❖ Daily Closing / Weekly payouts on your purchase including your Team
- Monthly Payouts on the same purchase.
- ❖ No target, boundation Free Business.

### **Business Volume Calculation**

HOW TO CREATE DP, FC and SV

ON Any of YOUR PRODUCT PURCHASE

DP = Distributor Price which 20% less on MRP

FC = Franchise Cost which is 16%, 12%, 8% or 4% less on DP.

SV = Sales Volume. Which is Calculated as follows:

For Daily Closing SV will be generated @

1 UFR ID = 25 SV PRODUCTS PURCHASE DP AMOUNT

And for Monthly Closing SV will be generated @

1 UFR ID = 25 SV PRODUCTS PURCHASE DP AMOUNT

# PROMOTION CRITERIA FROM UFR TO SGM ON ACCUMULATED REPURCHASE MATCHING DP BASIS

| RANK PROMOTION  | SRB DP (Left side) | GRB DP (Right side) |
|-----------------|--------------------|---------------------|
| CONSUMER TO UFR | 25 SV Bu           | siness Only         |
| UFR TO SS       | 2,50,000 DP        | 2,50,000 DP         |
| SS TO SM        | 7,50,000 DP        | 7,50,000 DP         |
| SM TO ZM        | 22,50,000 DP       | 22,50,000 DP        |
| ZM TO AGM       | 67,50,000 DP       | 67,50,000 DP        |
| AGM TO GM       | 1,00,00,000 DP     | 1,00,00,000 DP      |
| GM TO SGM       | 2,00,00,000 DP     | 2,00,00,000 DP      |

### UNIQUEFORCE HEALTH CARE PVT LTD

(AN ISO 9001: 2015 CERTIFIED COMPANY)

11 WAYS TO GET BONUS FROM GROUP REPURCHASE BONUS ON MATCHING REPURCHASE SV

- 1.Retail profit @ 20% (MRP 20%)
- 2. Sales incentive @ (10% 19% ON GROUP REPURCHASE SV MATCHING BASIS) (UFR TO SGM) and Unmatched SV will be carry forwarded for the next month closing.
- 3. TOUR Incentive @ 3% of your both (SG & RG) GRB SV Of current month matching turn over. It will be eligible from (SM --- SGM).
- 4. Car Incentive @ 3% of your both (SG & RG) GRB SV Of current month matching turn over. It will be eligible from (ZM --- SGM).
- 5. <u>HOUSE FUND Incentive @ 2% of your both (SG & RG) GRB SV Of current month matching turn over. It will be eligible from (AGM --- SGM).</u>
- 6. <u>Senior General manager Royal Bonus @ 2%</u> company current month GRB SV turn over & divided in all Such SGM who will maintain their self Rank monthly GRB SV business.
- 7. <u>UNIQUE DIAMOND STAR Leadership Bonus 2%</u> Who has completed 5 SGM IN SG SIDE & 5 SGM IN RG SIDE. He/She will get 2% of his/her both (SG & RG) GRB SV Of current month matching turn over. By maintaining (SG & RG) GRB SV @ 100000 GRB SV: 100000 GRB SV) per month, he/she will be eligible for the extra facility given by the company.
- 8. Store referral billing GRB SV incentive @1%
- 9. GOLD PURCHASE ACHIEVER INCENTIVE as per the company declaration.
- 10. ANNUAL LEADERSHIP BONUS @ (1%, 1.5% or 2%) ON ANNUAL Repurchase SV MATCHING OF YOUR OWN GROUP ANNUALLY as per the shown in the presentation of this marketing modules.
- 11. GLOBAL AUTO POOL INCENTIVE FOR SILVER CLUB DIRECTOR ONLY @ 7% ON YOUR BOTH GROUP (SG & RG) GRB SV Of current month matching turn over.