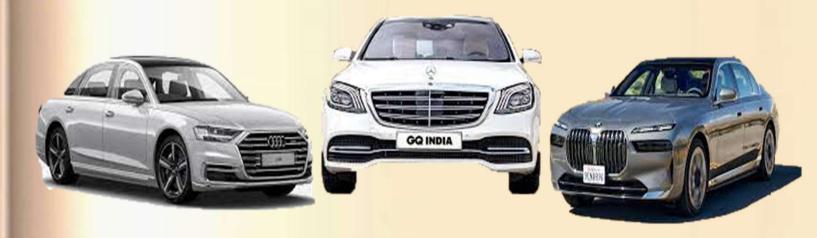

### **REWARDS ON DAILY MATCH SV**

| SL NO | SRB S | V (SG) | SRB SV (RG)           | MATCH SRB SV (DAILY<br>BASIS) | REWARDS                           | DURATION FROM THE DATE OF REGISTRATION |
|-------|-------|--------|-----------------------|-------------------------------|-----------------------------------|----------------------------------------|
| 1     | 10    | 01     | 1001                  | 1001                          | UNIFO4 'T' SHIRT                  | 07 DAYS                                |
| 2     | 35    | 00     | 3 <mark>500</mark>    | 3500                          | UNIFO4 SUIT LENGTH WITH TIE       | 14 DAYS                                |
| 3     | 18    | 510    | 18510                 | 18510                         | ANDROID MOBIE WORTH Rs 10000/-    | 30 Days                                |
| 4     | 48    | 510    | 48510                 | 48100                         | Rs 20000/- FOR TAB                | 90 DAYS                                |
| 5     | 108   | 540    | 108540                | 108540                        | Rs 45000/- FOR LAPTOP             | 180 Days                               |
| 6     | 228   | 720    | 228720                | 228720                        | Rs 75000/- FOR FOREIGN TROUR      | 240 Days                               |
| 7     | 468   | 720    | 468720                | 468720                        | Rs 100000/- FOR BIKE DOWN PAYMENT | 270 Days                               |
| 8     | 748   | 800    | 748800                | 748800                        | Rs 200000/- FOR GOLD ORNAMENTS    | 360 Days                               |
| 9     | 187   | 2000   | 1872000               | 1872000                       | 10 lac for Fortuner               | 720 Days                               |
| 10    | 859   | 5000   | 85 <mark>95000</mark> | 8595000                       | 3250000 Lac for Audi A8           | 900 Days                               |
| 11    | 4901  | 4000   | 49014000              | 49014000                      | 1 Cr for BMW 7 Series             | 1260 Days                              |
| 12    | 9125  | 0000   | 91250000              | 91250000                      | 2 Cr. for BUNGALOW                | Life Time                              |

**UNIFO4 SUIT LENGTH** 

MOBILE

**TABLET** 

LAPTOP

**FOREIGN TOUR** 

GOLD

**BMW 7 Series** 

**AUDI 8** 