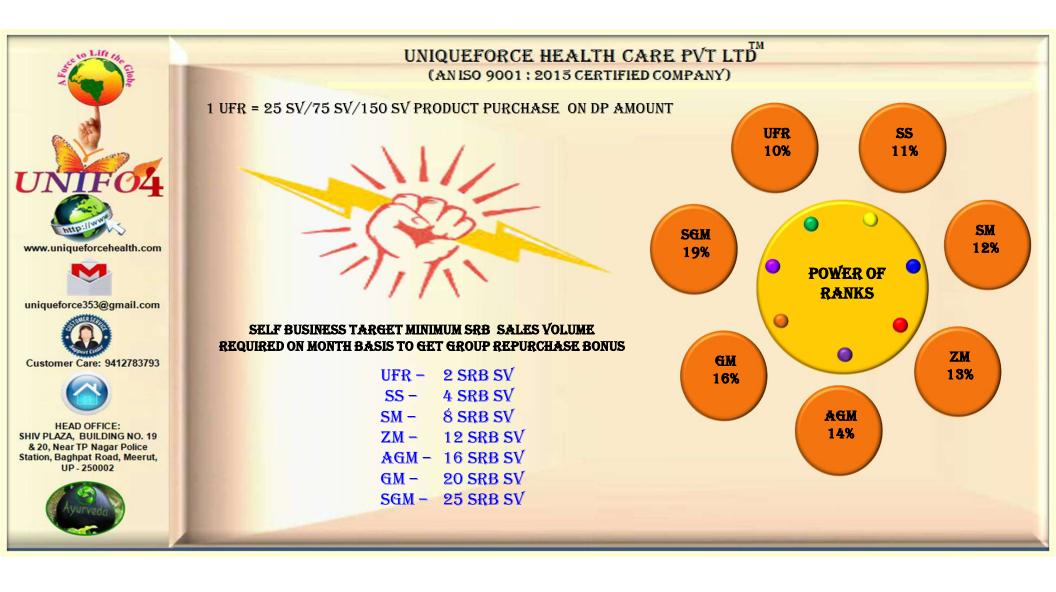

For Daily Closing SV will be generated @

1 UFR ID = 25 SV PRODUCTS PURCHASE DP AMOUNT

And for Monthly Closing SV will be generated @

1 UFR ID = 25 SV PRODUCTS PURCHASE DP AMOUNT

# PROMOTION CRITERIA FROM UFR TO SGM ON ACCUMULATED REPURCHASE MATCHING DP BASIS

| RANK PROMOTION  | SG DP (LEFT SIDE) | RG DP (RIGHT SIDE) |
|-----------------|-------------------|--------------------|
| CONSUMER TO UFR | 25 SRB SV         | Business Only      |
| UFR TO SS       | 50,000 DP         | 50,000 DP          |
| SS TO SM        | 3,50,000 DP       | 3,50,000 DP        |
| SM TO ZM        | 15,50,000 DP      | 15,50,000 DP       |
| ZM TO AGM       | 67,50,000 DP      | 67,50,000 DP       |
| AGM TO GM       | 1,00,00,000 DP    | 1,00,00,000 DP     |
| GM TO SGM       | 2,00,00,000 DP    | 2,00,00,000 DP     |

### UNIQUEFORCE HEALTH CARE PVT LTD

(AN ISO 9001: 2015 CERTIFIED COMPANY)

11 WAYS TO GET BONUS FROM GROUP REPURCHASE BONUS ON MATCHING REPURCHASE SV

- 1.<u>Retail profit @</u> 20% (MRP 20%)
- 2. Sales incentive @ (10% 19% ON GROUP REPURCHASE SV MATCHING BASIS) (UFR TO SGM) and Unmatched SV will be carry forwarded for the next month closing.
- 3. TOUR Incentive @ 3% of your both (SG & RG) GRB SV Of current month matching turn over. It will be eligible from (SM --- SGM).
- 4. Car Incentive @ 3% of your both (SG & RG) GRB SV Of current month matching turn over. It will be eligible from (ZM --- SGM).
- 5. HOUSE FUND Incentive @ 2% of your both (SG & RG) GRB SV Of current month matching turn over. It will be eligible from (AGM --- SGM).
- 6. <u>Senior General manager Royal Bonus @ 2%</u> company current month GRB SV turn over & divided in all Such SGM who will maintain their self Rank monthly GRB SV business.
- 7. <u>UNIQUE DIAMOND STAR Leadership Bonus 2%</u> Who has completed **5** SGM IN SG SIDE & **5** SGM IN RG SIDE. He/She will get 2% of his/her both (SG & RG) GRB SV Of current month matching turn over. By maintaining (SG & RG) GRB SV @ 100000 GRB SV : 100000 GRB SV) per month, he/she will be eligible for the extra facility given by the company.
- 8. Store referral billing GRB SV incentive @ 1%
- 9. GOLD PURCHASE ACHIEVER INCENTIVE as per the company declaration.
- 10. ANNUAL LEADERSHIP BONUS @ (1%, 1.5% or 2%) ON ANNUAL Repurchase SV MATCHING OF YOUR OWN GROUP ANNUALLY as per the shown in the presentation of this marketing modules.
- 11. GLOBAL AUTO POOL INCENTIVE FOR SILVER CLUB DIRECTOR ONLY @ 7% ON YOUR BOTH GROUP (SG & RG) GRB SV Of current month matching turn over.